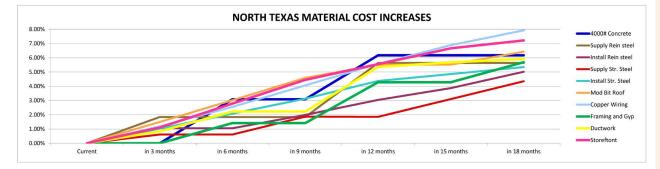

#### Supply Reinforcing Steel \$\$/TON

|              |         | -     |         |       |
|--------------|---------|-------|---------|-------|
|              | HOUSTON |       | NORTH   | TEXAS |
| TIME FRAME   | \$/LB   | Delta | \$/LB   | Delta |
| Current      | \$1,412 | 0.00% | \$1,325 | 0.00% |
| in 3 months  | \$1,414 | 0.18% | \$1,350 | 1.85% |
| in 6 months  | \$1,419 | 0.52% | \$1,350 | 1.85% |
| in 9 months  | \$1,438 | 1.84% | \$1,350 | 1.85% |
| in 12 months | \$1,474 | 4.42% | \$1,400 | 5.63% |
| in 15 months | \$1,496 | 5.96% | \$1,400 | 5.63% |
| in 18 months | \$1,511 | 7.00% | \$1,400 | 5.63% |

#### Install Reinforcing Steel \$\$/TON

|              |         | _     |       |       |
|--------------|---------|-------|-------|-------|
|              | HOUSTON |       | NORTH | TEXAS |
| TIME FRAME   | \$/LB   | Delta | \$/LB | Delta |
| Current      | \$497   | 0.00% | \$505 | 0.00% |
| in 3 months  | \$500   | 0.18% | \$510 | 1.05% |
| in 6 months  | \$512   | 0.52% | \$510 | 1.05% |
| in 9 months  | \$518   | 1.84% | \$515 | 1.99% |
| in 12 months | \$520   | 4.42% | \$520 | 3.04% |
| in 15 months | \$525   | 5.96% | \$525 | 3.87% |
| in 18 months | \$528   | 7.00% | \$530 | 5.02% |
|              |         |       |       |       |

#### Supply Structural Steel \$\$/TON

|              | HOUSTON |       | NORTH TEXAS |       |
|--------------|---------|-------|-------------|-------|
| TIME FRAME   | \$/LB   | Delta | \$/LB       | Delta |
| Current      | \$3,655 | 0.00% | \$4,025     | 0.00% |
| in 3 months  | \$3,655 | 0.01% | \$4,050     | 0.62% |
| in 6 months  | \$3,711 | 1.55% | \$4,050     | 0.62% |
| in 9 months  | \$3,728 | 2.02% | \$4,100     | 1.87% |
| in 12 months | \$3,809 | 4.23% | \$4,100     | 1.86% |
| in 15 months | \$3,822 | 4.57% | \$4,150     | 3.10% |
| in 18 months | \$3,832 | 4.85% | \$4,200     | 4.35% |

#### Install of Structural Steel \$\$/TON

|              | HOUS    | STON  | NORTH   | TEXAS |
|--------------|---------|-------|---------|-------|
| TIME FRAME   | \$/LB   |       | \$/LB   |       |
| Current      | \$1,618 | 0.00% | \$1,935 | 0.00% |
| in 3 months  | \$1,621 | 0.15% | \$1,955 | 1.03% |
| in 6 months  | \$1,657 | 2.42% | \$1,975 | 2.08% |
| in 9 months  | \$1,661 | 2.66% | \$1,996 | 3.13% |
| in 12 months | \$1,692 | 4.54% | \$2,020 | 4.37% |
| in 15 months | \$1,700 | 5.04% | \$2,029 | 4.86% |
| in 18 months | \$1,700 | 5.04% | \$2,039 | 5.35% |

#### Copper Wire \$\$/LB

|              | HOUSTON |       | NORTH  | TEXAS |
|--------------|---------|-------|--------|-------|
| TIME FRAME   |         |       |        |       |
| Current      | \$3.80  | 0.00% | \$3.80 | 0.00% |
| in 3 months  | \$3.84  | 1.04% | \$3.85 | 1.19% |
| in 6 months  | \$3.90  | 2.63% | \$3.90 | 2.56% |
| in 9 months  | \$3.95  | 3.84% | \$3.96 | 4.06% |
| in 12 months | \$3.97  | 4.27% | \$4.01 | 5.56% |
| in 15 months | \$4.02  | 5.56% | \$4.06 | 6.89% |
| in 18 months | \$4.05  | 6.39% | \$4.10 | 7.92% |

#### Frame and Gyp \$\$/SF

|              | HOUSTON |       | NORTH  | TEXAS |
|--------------|---------|-------|--------|-------|
| TIME FRAME   | \$/LB   | Delta | \$/LB  | Delta |
| Current      | \$9.17  | 0.00% | \$7.05 | 0.00% |
| in 3 months  | \$9.18  | 0.12% | \$7.05 | 0.00% |
| in 6 months  | \$9.21  | 0.41% | \$7.15 | 1.42% |
| in 9 months  | \$9.31  | 1.50% | \$7.15 | 1.42% |
| in 12 months | \$9.40  | 2.56% | \$7.35 | 4.28% |
| in 15 months | \$9.40  | 2.56% | \$7.35 | 4.28% |
| in 18 months | \$9.49  | 3.47% | \$7.45 | 5.69% |

#### Mod Bit Roofing\* \$\$/SF

| HOUSTON |                                                                | NORTH                                                                                                             | TEXAS                                                                                                                                                                                                                                                                                                                             |
|---------|----------------------------------------------------------------|-------------------------------------------------------------------------------------------------------------------|-----------------------------------------------------------------------------------------------------------------------------------------------------------------------------------------------------------------------------------------------------------------------------------------------------------------------------------|
|         |                                                                |                                                                                                                   |                                                                                                                                                                                                                                                                                                                                   |
| \$19.60 | 0.00%                                                          | \$27.25                                                                                                           | 0.00%                                                                                                                                                                                                                                                                                                                             |
| \$19.79 | 0.95%                                                          | \$27.66                                                                                                           | 1.50%                                                                                                                                                                                                                                                                                                                             |
| \$19.91 | 1.58%                                                          | \$28.07                                                                                                           | 3.02%                                                                                                                                                                                                                                                                                                                             |
| \$20.19 | 3.01%                                                          | \$28.50                                                                                                           | 4.59%                                                                                                                                                                                                                                                                                                                             |
| \$20.57 | 4.92%                                                          | \$28.75                                                                                                           | 5.52%                                                                                                                                                                                                                                                                                                                             |
| \$20.68 | 5.53%                                                          | \$28.75                                                                                                           | 5.52%                                                                                                                                                                                                                                                                                                                             |
| \$20.87 | 6.48%                                                          | \$29.00                                                                                                           | 6.43%                                                                                                                                                                                                                                                                                                                             |
|         | \$19.60<br>\$19.79<br>\$19.91<br>\$20.19<br>\$20.57<br>\$20.68 | \$/LB Delta<br>\$19.60 0.00%<br>\$19.79 0.95%<br>\$19.91 1.58%<br>\$20.19 3.01%<br>\$20.57 4.92%<br>\$20.68 5.53% | \$/LB         Delta         \$/LB           \$19.60         0.00%         \$27.25           \$19.79         0.95%         \$27.66           \$19.91         1.58%         \$28.07           \$20.19         3.01%         \$28.50           \$20.57         4.92%         \$28.75           \$20.68         5.53%         \$28.75 |

#### Ductwork \$\$/LB

|              | HOUSTON |       | NORTH  | TEXAS |
|--------------|---------|-------|--------|-------|
| TIME FRAME   | \$/LB   | Delta | \$/LB  | Delta |
| Current      | \$9.59  | 0.00% | \$8.97 | 0.00% |
| in 3 months  | \$9.71  | 1.27% | \$9.04 | 0.84% |
| in 6 months  | \$9.86  | 2.75% | \$9.17 | 2.23% |
| in 9 months  | \$9.90  | 3.19% | \$9.17 | 2.23% |
| in 12 months | \$10.04 | 4.70% | \$9.45 | 5.35% |
| in 15 months | \$10.18 | 6.08% | \$9.47 | 5.68% |
| in 18 months | \$10.28 | 7.18% | \$9.50 | 5.92% |

#### 4000# Concrete \$\$/CY

|              | HOUSTON  |       | NORTH    | TEXAS |
|--------------|----------|-------|----------|-------|
| TIME FRAME   | \$/LB    | Delta | \$/LB    | Delta |
| Current      | \$148.78 | 0.00% | \$162.00 | 0.00% |
| in 3 months  | \$149.63 | 0.58% | \$162.00 | 0.00% |
| in 6 months  | \$150.70 | 1.29% | \$167.00 | 3.09% |
| in 9 months  | \$153.88 | 3.43% | \$167.00 | 3.09% |
| in 12 months | \$153.48 | 3.16% | \$172.00 | 6.17% |
| in 15 months | \$156.05 | 4.89% | \$172.00 | 6.17% |
| in 18 months | \$156.87 | 5.44% | \$172.00 | 6.17% |

#### Storefront \$\$/\$F

| Otoron one poron |         |       |         |       |  |  |
|------------------|---------|-------|---------|-------|--|--|
|                  | HOUSTON |       | NORTH   | TEXAS |  |  |
| TIME FRAME       | \$/LB   | Delta | \$/LB   | Delta |  |  |
| Current          | \$92.50 | 0.00% | \$90.00 | 0.00% |  |  |
| in 3 months      | \$93.31 | 0.87% | \$91.00 | 1.11% |  |  |
| in 6 months      | \$94.68 | 2.36% | \$92.50 | 2.78% |  |  |
| in 9 months      | \$95.42 | 3.15% | \$94.00 | 4.45% |  |  |
| in 12 months     | \$97.32 | 5.21% | \$95.00 | 5.55% |  |  |
| in 15 months     | \$98.27 | 6.24% | \$96.00 | 6.66% |  |  |
| in 18 months     | \$99.00 | 7.02% | \$96.50 | 7.22% |  |  |