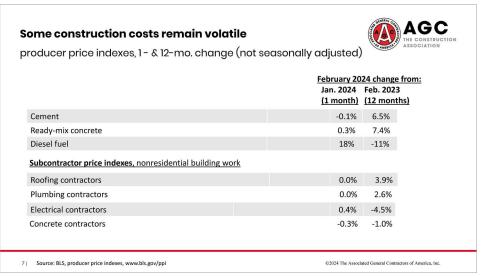

nditions remain
soft at
architecture firms
to start the year

FEBRUARY 21, 2024

For the second consecutive month, business conditions remained weak at firms in all regions of the country except the Midwest, where modest growth was seen.



## **US Construction Outlook:** Torrid or Tepid?

Construction in the United States entered 2024 on a high note, with growth in all major segments. While some categories appear poised for further increases, the industry is unlikely to repeat its across-the-board gains.

Nonresidential construction spending rose by a more impressive 20 percent, almost evenly divided between private projects (up by 19 percent) and public investments (up by 22 percent). Moreover, all 16 of the categories the Census Bureau lists in its press releases posted increases.







Source and Hyperlink: Construction Outlook Presentation Ken Simonson, Chief Economist, AGC of America













National Medal of Honor Museum Construction and Site Visit, Arlington, Texas

## Dodge Momentum Index Recedes 1% in February

## Commercial planning bears the brunt of this month's decline

BEDFORD, M.A. – March 7, 2024 – The Dodge Momentum Index (DMI), issued by Dodge Construction Network, fell 1.4% in February to 180.5 (2000=100) from the revised January reading of 183.0. Over the month, commercial planning fell 2.3% and institutional planning ticked up 0.1%.

"Weaker office and healthcare planning constrained nonresidential planning in February," stated Sarah Martin, associate director of forecasting for Dodge. "However, the Index remains 25% higher than where it was just