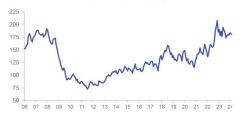

## Dodge Momentum Index Recedes 1% in February

## Commercial planning bears the brunt of this month's decline

BEDFORD, M.A. – March 7, 2024 – The Dodge Momentum Index (DMI), issued by Dodge Construction Network, fell 1.4% in February to 180.5 (2000=100) from the revised January reading of 183.0. Over the month, commercial planning fell 2.3% and institutional planning ticked up 0.1%.

"Weaker office and healthcare planning constrained nonresidential planning in February," stated Sarah Martin, associate director of forecasting for Dodge. "However, the Index remains 25% higher than where it was just two years ago. Most other categories showed growth over the month and Dodge remains optimistic that nonresidential planning will stay elevated throughout 2024 alongside rising confidence in 2025 market conditions."

### DODGE MOMENTUM INDEX

(2000=100, Seasonally Adjusted)

|                                    | Feb-24 | Jan-24 | % Change |
|------------------------------------|--------|--------|----------|
| Dodge Momentum Index               | 180.5  | 183.0  | -1.4%    |
| Commercial Building                | 202.2  | 206.9  | -2.3%    |
| Institutional Building             | 153.7  | 153.5  | 0.1%     |
| Source: Dodge Construction Network |        |        |          |

#### **DODGE MOMENTUM INDEX**

(2000=100, Seasonally Adjusted)

Source and Hyperlink:
Dodge Construction Network: March 7, 2024