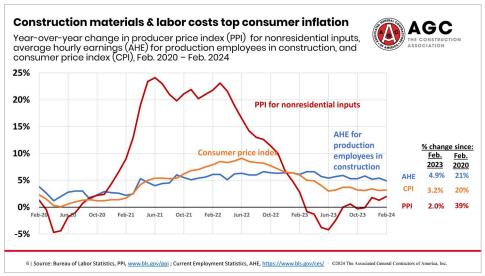

conditions remain
soft at
architecture firms
to start the year

FEBRUARY 21, 2024

For the second consecutive month, business conditions remained weak at firms in all regions of the country except the Midwest, where modest growth was seen.



## **US Construction Outlook:** Torrid or Tepid?

Construction in the United States entered 2024 on a high note, with growth in all major segments. While some categories appear poised for further increases, the industry is unlikely to repeat its across-the-board gains.

Nonresidential construction spending rose by a more impressive 20 percent, almost evenly divided between private projects (up by 19 percent) and public investments (up by 22 percent). Moreover, all 16 of the categories the Census Bureau lists in its press releases posted increases.







Source and Hyperlink: Construction Outlook Presentation Ken Simonson, Chief Economist, AGC of America













National Medal of Honor Museum Construction and Site Visit, Arlington, Texas

## Dodge Momentum Index Recedes 1% in February

## Commercial planning bears the brunt of this month's decline

BEDFORD, M.A. – March 7, 2024 – The Dodge Momentum Index (DMI), issued by Dodge Construction Network, fell 1.4% in February to 180.5 (2000=100) from the revised January reading of 183.0. Over the month, commercial planning fell 2.3% and institutional planning ticked up 0.1%.

"Weaker office and healthcare planning constrained nonresidential planning in February," stated Sarah Martin, associate director of forecasting for Dodge. "However, the Index remains 25% higher than where it was ju