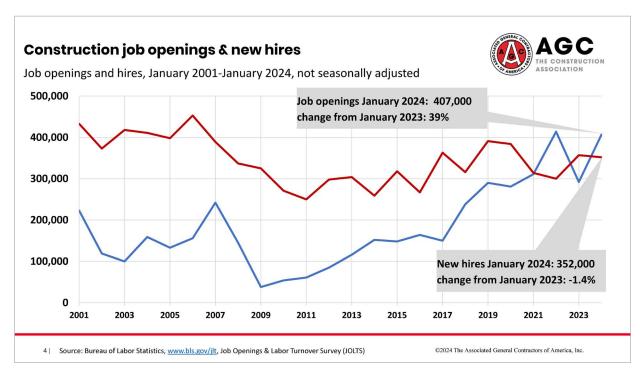

s
conditions remain
soft at
architecture firms
to start the year

FEBRUARY 21, 2024

For the second consecutive month, business conditions remained weak at firms in all regions of the country except the Midwest, where modest growth was seen.



## **US Construction Outlook:** Torrid or Tepid?

Construction in the United States entered 2024 on a high note, with growth in all major segments. While some categories appear poised for further increases, the industry is unlikely to repeat its across-the-board gains.

Nonresidential construction spending rose by a more impressive 20 percent, almost evenly divided between private projects (up by 19 percent) and public investments (up by 22 percent). Moreover, all 16 of the categories the Census Bureau lists in its press releases posted increases.







Source and Hyperlink: Construction Outlook Presentation Ken Simonson, Chief Economist, AGC of America













National Medal of Honor Museum Construction and Site Visit, Arlington, Texas

## Dodge Momentum Index Recedes 1% in February

## Commercial planning bears the brunt of this month's decline

BEDFORD, M.A. – March 7, 2024 – The Dodge Momentum Index (DMI), issued by Dodge Construction Network, fell 1.4% in February to 180.5 (2000=100) from the revised January reading of 183.0. Over the month, commercial planning fell 2.3% and institutional planning ticked up 0.1%.

"Weaker office and healthcare planning constrained nonresidential planning in February," stated Sarah Martin, associate director of forecasting for Dodge. "However, the Index remains 25% higher than where it was