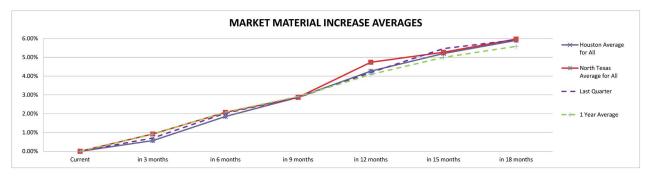

#### Supply Reinforcing Steel \$\$/TON

|              |         | -     |         |       |
|--------------|---------|-------|---------|-------|
|              | HOUSTON |       | NORTH   | TEXAS |
| TIME FRAME   | \$/LB   | Delta | \$/LB   | Delta |
| Current      | \$1,412 | 0.00% | \$1,325 | 0.00% |
| in 3 months  | \$1,414 | 0.18% | \$1,350 | 1.85% |
| in 6 months  | \$1,419 | 0.52% | \$1,350 | 1.85% |
| in 9 months  | \$1,438 | 1.84% | \$1,350 | 1.85% |
| in 12 months | \$1,474 | 4.42% | \$1,400 | 5.63% |
| in 15 months | \$1,496 | 5.96% | \$1,400 | 5.63% |
| in 18 months | \$1,511 | 7.00% | \$1,400 | 5.63% |

#### Install Reinforcing Steel \$\$/TON

|              |         | _     |       |       |
|--------------|---------|-------|-------|-------|
|              | HOUSTON |       | NORTH | TEXAS |
| TIME FRAME   | \$/LB   | Delta | \$/LB | Delta |
| Current      | \$497   | 0.00% | \$505 | 0.00% |
| in 3 months  | \$500   | 0.18% | \$510 | 1.05% |
| in 6 months  | \$512   | 0.52% | \$510 | 1.05% |
| in 9 months  | \$518   | 1.84% | \$515 | 1.99% |
| in 12 months | \$520   | 4.42% | \$520 | 3.04% |
| in 15 months | \$525   | 5.96% | \$525 | 3.87% |
| in 18 months | \$528   | 7.00% | \$530 | 5.02% |
|              |         |       |       |       |

#### Supply Structural Steel \$\$/TON

|              | HOUSTON |       | NORTH TEXAS |       |
|--------------|---------|-------|-------------|-------|
| TIME FRAME   | \$/LB   | Delta | \$/LB       | Delta |
| Current      | \$3,655 | 0.00% | \$4,025     | 0.00% |
| in 3 months  | \$3,655 | 0.01% | \$4,050     | 0.62% |
| in 6 months  | \$3,711 | 1.55% | \$4,050     | 0.62% |
| in 9 months  | \$3,728 | 2.02% | \$4,100     | 1.87% |
| in 12 months | \$3,809 | 4.23% | \$4,100     | 1.86% |
| in 15 months | \$3,822 | 4.57% | \$4,150     | 3.10% |
| in 18 months | \$3,832 | 4.85% | \$4,200     | 4.35% |

#### Install of Structural Steel \$\$/TON

|              | HOUS    | STON  | NORTH   | TEXAS |
|--------------|---------|-------|---------|-------|
| TIME FRAME   | \$/LB   |       | \$/LB   |       |
| Current      | \$1,618 | 0.00% | \$1,935 | 0.00% |
| in 3 months  | \$1,621 | 0.15% | \$1,955 | 1.03% |
| in 6 months  | \$1,657 | 2.42% | \$1,975 | 2.08% |
| in 9 months  | \$1,661 | 2.66% | \$1,996 | 3.13% |
| in 12 months | \$1,692 | 4.54% | \$2,020 | 4.37% |
| in 15 months | \$1,700 | 5.04% | \$2,029 | 4.86% |
| in 18 months | \$1,700 | 5.04% | \$2,039 | 5.35% |

#### Copper Wire \$\$/LB

|              | HOUSTON |       | NORTH  | TEXAS |
|--------------|---------|-------|--------|-------|
| TIME FRAME   |         |       |        |       |
| Current      | \$3.80  | 0.00% | \$3.80 | 0.00% |
| in 3 months  | \$3.84  | 1.04% | \$3.85 | 1.19% |
| in 6 months  | \$3.90  | 2.63% | \$3.90 | 2.56% |
| in 9 months  | \$3.95  | 3.84% | \$3.96 | 4.06% |
| in 12 months | \$3.97  | 4.27% | \$4.01 | 5.56% |
| in 15 months | \$4.02  | 5.56% | \$4.06 | 6.89% |
| in 18 months | \$4.05  | 6.39% | \$4.10 | 7.92% |

#### Frame and Gyp \$\$/SF

|              | HOUSTON |       | NORTH  | TEXAS |
|--------------|---------|-------|--------|-------|
| TIME FRAME   | \$/LB   | Delta | \$/LB  | Delta |
| Current      | \$9.17  | 0.00% | \$7.05 | 0.00% |
| in 3 months  | \$9.18  | 0.12% | \$7.05 | 0.00% |
| in 6 months  | \$9.21  | 0.41% | \$7.15 | 1.42% |
| in 9 months  | \$9.31  | 1.50% | \$7.15 | 1.42% |
| in 12 months | \$9.40  | 2.56% | \$7.35 | 4.28% |
| in 15 months | \$9.40  | 2.56% | \$7.35 | 4.28% |
| in 18 months | \$9.49  | 3.47% | \$7.45 | 5.69% |

#### Mod Bit Roofing\* \$\$/SF

| HOUSTON |                                                                | NORTH                                                                                                             | TEXAS                                                                                                                                                                                                                                                                                                                             |
|---------|----------------------------------------------------------------|-------------------------------------------------------------------------------------------------------------------|-----------------------------------------------------------------------------------------------------------------------------------------------------------------------------------------------------------------------------------------------------------------------------------------------------------------------------------|
|         |                                                                |                                                                                                                   |                                                                                                                                                                                                                                                                                                                                   |
| \$19.60 | 0.00%                                                          | \$27.25                                                                                                           | 0.00%                                                                                                                                                                                                                                                                                                                             |
| \$19.79 | 0.95%                                                          | \$27.66                                                                                                           | 1.50%                                                                                                                                                                                                                                                                                                                             |
| \$19.91 | 1.58%                                                          | \$28.07                                                                                                           | 3.02%                                                                                                                                                                                                                                                                                                                             |
| \$20.19 | 3.01%                                                          | \$28.50                                                                                                           | 4.59%                                                                                                                                                                                                                                                                                                                             |
| \$20.57 | 4.92%                                                          | \$28.75                                                                                                           | 5.52%                                                                                                                                                                                                                                                                                                                             |
| \$20.68 | 5.53%                                                          | \$28.75                                                                                                           | 5.52%                                                                                                                                                                                                                                                                                                                             |
| \$20.87 | 6.48%                                                          | \$29.00                                                                                                           | 6.43%                                                                                                                                                                                                                                                                                                                             |
|         | \$19.60<br>\$19.79<br>\$19.91<br>\$20.19<br>\$20.57<br>\$20.68 | \$/LB Delta<br>\$19.60 0.00%<br>\$19.79 0.95%<br>\$19.91 1.58%<br>\$20.19 3.01%<br>\$20.57 4.92%<br>\$20.68 5.53% | \$/LB         Delta         \$/LB           \$19.60         0.00%         \$27.25           \$19.79         0.95%         \$27.66           \$19.91         1.58%         \$28.07           \$20.19         3.01%         \$28.50           \$20.57         4.92%         \$28.75           \$20.68         5.53%         \$28.75 |

#### Ductwork \$\$/LB

|              | HOUSTON |       | NORTH  | TEXAS |
|--------------|---------|-------|--------|-------|
| TIME FRAME   | \$/LB   | Delta | \$/LB  | Delta |
| Current      | \$9.59  | 0.00% | \$8.97 | 0.00% |
| in 3 months  | \$9.71  | 1.27% | \$9.04 | 0.84% |
| in 6 months  | \$9.86  | 2.75% | \$9.17 | 2.23% |
| in 9 months  | \$9.90  | 3.19% | \$9.17 | 2.23% |
| in 12 months | \$10.04 | 4.70% | \$9.45 | 5.35% |
| in 15 months | \$10.18 | 6.08% | \$9.47 | 5.68% |
| in 18 months | \$10.28 | 7.18% | \$9.50 | 5.92% |

#### 4000# Concrete \$\$/CY

|              | HOUSTON  |       | NORTH    | TEXAS |
|--------------|----------|-------|----------|-------|
| TIME FRAME   | \$/LB    | Delta | \$/LB    | Delta |
| Current      | \$148.78 | 0.00% | \$162.00 | 0.00% |
| in 3 months  | \$149.63 | 0.58% | \$162.00 | 0.00% |
| in 6 months  | \$150.70 | 1.29% | \$167.00 | 3.09% |
| in 9 months  | \$153.88 | 3.43% | \$167.00 | 3.09% |
| in 12 months | \$153.48 | 3.16% | \$172.00 | 6.17% |
| in 15 months | \$156.05 | 4.89% | \$172.00 | 6.17% |
| in 18 months | \$156.87 | 5.44% | \$172.00 | 6.17% |

#### Storefront \$\$/\$F

| Otoron one poron |         |       |         |       |  |  |
|------------------|---------|-------|---------|-------|--|--|
|                  | HOUSTON |       | NORTH   | TEXAS |  |  |
| TIME FRAME       | \$/LB   | Delta | \$/LB   | Delta |  |  |
| Current          | \$92.50 | 0.00% | \$90.00 | 0.00% |  |  |
| in 3 months      | \$93.31 | 0.87% | \$91.00 | 1.11% |  |  |
| in 6 months      | \$94.68 | 2.36% | \$92.50 | 2.78% |  |  |
| in 9 months      | \$95.42 | 3.15% | \$94.00 | 4.45% |  |  |
| in 12 months     | \$97.32 | 5.21% | \$95.00 | 5.55% |  |  |
| in 15 months     | \$98.27 | 6.24% | \$96.00 | 6.66% |  |  |
| in 18 months     | \$99.00 | 7.02% | \$96.50 | 7.22% |  |  |