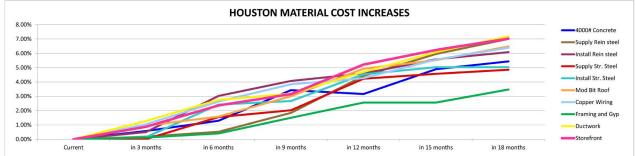

#### Supply Reinforcing Steel \$\$/TON

|              |         | -     |         |       |
|--------------|---------|-------|---------|-------|
|              | HOUSTON |       | NORTH   | TEXAS |
| TIME FRAME   | \$/LB   | Delta | \$/LB   | Delta |
| Current      | \$1,412 | 0.00% | \$1,325 | 0.00% |
| in 3 months  | \$1,414 | 0.18% | \$1,350 | 1.85% |
| in 6 months  | \$1,419 | 0.52% | \$1,350 | 1.85% |
| in 9 months  | \$1,438 | 1.84% | \$1,350 | 1.85% |
| in 12 months | \$1,474 | 4.42% | \$1,400 | 5.63% |
| in 15 months | \$1,496 | 5.96% | \$1,400 | 5.63% |
| in 18 months | \$1,511 | 7.00% | \$1,400 | 5.63% |

#### Install Reinforcing Steel \$\$/TON

|              |         | _     |       |       |
|--------------|---------|-------|-------|-------|
|              | HOUSTON |       | NORTH | TEXAS |
| TIME FRAME   | \$/LB   | Delta | \$/LB | Delta |
| Current      | \$497   | 0.00% | \$505 | 0.00% |
| in 3 months  | \$500   | 0.18% | \$510 | 1.05% |
| in 6 months  | \$512   | 0.52% | \$510 | 1.05% |
| in 9 months  | \$518   | 1.84% | \$515 | 1.99% |
| in 12 months | \$520   | 4.42% | \$520 | 3.04% |
| in 15 months | \$525   | 5.96% | \$525 | 3.87% |
| in 18 months | \$528   | 7.00% | \$530 | 5.02% |
|              |         |       |       |       |

#### Supply Structural Steel \$\$/TON

|              | HOUSTON |       | NORTH TEXAS |       |
|--------------|---------|-------|-------------|-------|
| TIME FRAME   | \$/LB   | Delta | \$/LB       | Delta |
| Current      | \$3,655 | 0.00% | \$4,025     | 0.00% |
| in 3 months  | \$3,655 | 0.01% | \$4,050     | 0.62% |
| in 6 months  | \$3,711 | 1.55% | \$4,050     | 0.62% |
| in 9 months  | \$3,728 | 2.02% | \$4,100     | 1.87% |
| in 12 months | \$3,809 | 4.23% | \$4,100     | 1.86% |
| in 15 months | \$3,822 | 4.57% | \$4,150     | 3.10% |
| in 18 months | \$3,832 | 4.85% | \$4,200     | 4.35% |

#### Install of Structural Steel \$\$/TON

|              | HOUS    | STON  | NORTH   | TEXAS |
|--------------|---------|-------|---------|-------|
| TIME FRAME   | \$/LB   |       | \$/LB   |       |
| Current      | \$1,618 | 0.00% | \$1,935 | 0.00% |
| in 3 months  | \$1,621 | 0.15% | \$1,955 | 1.03% |
| in 6 months  | \$1,657 | 2.42% | \$1,975 | 2.08% |
| in 9 months  | \$1,661 | 2.66% | \$1,996 | 3.13% |
| in 12 months | \$1,692 | 4.54% | \$2,020 | 4.37% |
| in 15 months | \$1,700 | 5.04% | \$2,029 | 4.86% |
| in 18 months | \$1,700 | 5.04% | \$2,039 | 5.35% |

#### Copper Wire \$\$/LB

|              | HOUSTON |       | NORTH  | TEXAS |
|--------------|---------|-------|--------|-------|
| TIME FRAME   |         |       |        |       |
| Current      | \$3.80  | 0.00% | \$3.80 | 0.00% |
| in 3 months  | \$3.84  | 1.04% | \$3.85 | 1.19% |
| in 6 months  | \$3.90  | 2.63% | \$3.90 | 2.56% |
| in 9 months  | \$3.95  | 3.84% | \$3.96 | 4.06% |
| in 12 months | \$3.97  | 4.27% | \$4.01 | 5.56% |
| in 15 months | \$4.02  | 5.56% | \$4.06 | 6.89% |
| in 18 months | \$4.05  | 6.39% | \$4.10 | 7.92% |

#### Frame and Gyp \$\$/SF

|              | HOUSTON |       | NORTH  | TEXAS |
|--------------|---------|-------|--------|-------|
| TIME FRAME   | \$/LB   | Delta | \$/LB  | Delta |
| Current      | \$9.17  | 0.00% | \$7.05 | 0.00% |
| in 3 months  | \$9.18  | 0.12% | \$7.05 | 0.00% |
| in 6 months  | \$9.21  | 0.41% | \$7.15 | 1.42% |
| in 9 months  | \$9.31  | 1.50% | \$7.15 | 1.42% |
| in 12 months | \$9.40  | 2.56% | \$7.35 | 4.28% |
| in 15 months | \$9.40  | 2.56% | \$7.35 | 4.28% |
| in 18 months | \$9.49  | 3.47% | \$7.45 | 5.69% |

#### Mod Bit Roofing\* \$\$/SF

| HOUSTON |                                                                | NORTH                                                                                                             | TEXAS                                                                                                                                                                                                                                                                                                                             |
|---------|----------------------------------------------------------------|-------------------------------------------------------------------------------------------------------------------|-----------------------------------------------------------------------------------------------------------------------------------------------------------------------------------------------------------------------------------------------------------------------------------------------------------------------------------|
|         |                                                                |                                                                                                                   |                                                                                                                                                                                                                                                                                                                                   |
| \$19.60 | 0.00%                                                          | \$27.25                                                                                                           | 0.00%                                                                                                                                                                                                                                                                                                                             |
| \$19.79 | 0.95%                                                          | \$27.66                                                                                                           | 1.50%                                                                                                                                                                                                                                                                                                                             |
| \$19.91 | 1.58%                                                          | \$28.07                                                                                                           | 3.02%                                                                                                                                                                                                                                                                                                                             |
| \$20.19 | 3.01%                                                          | \$28.50                                                                                                           | 4.59%                                                                                                                                                                                                                                                                                                                             |
| \$20.57 | 4.92%                                                          | \$28.75                                                                                                           | 5.52%                                                                                                                                                                                                                                                                                                                             |
| \$20.68 | 5.53%                                                          | \$28.75                                                                                                           | 5.52%                                                                                                                                                                                                                                                                                                                             |
| \$20.87 | 6.48%                                                          | \$29.00                                                                                                           | 6.43%                                                                                                                                                                                                                                                                                                                             |
|         | \$19.60<br>\$19.79<br>\$19.91<br>\$20.19<br>\$20.57<br>\$20.68 | \$/LB Delta<br>\$19.60 0.00%<br>\$19.79 0.95%<br>\$19.91 1.58%<br>\$20.19 3.01%<br>\$20.57 4.92%<br>\$20.68 5.53% | \$/LB         Delta         \$/LB           \$19.60         0.00%         \$27.25           \$19.79         0.95%         \$27.66           \$19.91         1.58%         \$28.07           \$20.19         3.01%         \$28.50           \$20.57         4.92%         \$28.75           \$20.68         5.53%         \$28.75 |

#### Ductwork \$\$/LB

|              | HOUSTON |       | NORTH  | TEXAS |
|--------------|---------|-------|--------|-------|
| TIME FRAME   | \$/LB   | Delta | \$/LB  | Delta |
| Current      | \$9.59  | 0.00% | \$8.97 | 0.00% |
| in 3 months  | \$9.71  | 1.27% | \$9.04 | 0.84% |
| in 6 months  | \$9.86  | 2.75% | \$9.17 | 2.23% |
| in 9 months  | \$9.90  | 3.19% | \$9.17 | 2.23% |
| in 12 months | \$10.04 | 4.70% | \$9.45 | 5.35% |
| in 15 months | \$10.18 | 6.08% | \$9.47 | 5.68% |
| in 18 months | \$10.28 | 7.18% | \$9.50 | 5.92% |

#### 4000# Concrete \$\$/CY

|              | HOUSTON  |       | NORTH    | TEXAS |
|--------------|----------|-------|----------|-------|
| TIME FRAME   | \$/LB    | Delta | \$/LB    | Delta |
| Current      | \$148.78 | 0.00% | \$162.00 | 0.00% |
| in 3 months  | \$149.63 | 0.58% | \$162.00 | 0.00% |
| in 6 months  | \$150.70 | 1.29% | \$167.00 | 3.09% |
| in 9 months  | \$153.88 | 3.43% | \$167.00 | 3.09% |
| in 12 months | \$153.48 | 3.16% | \$172.00 | 6.17% |
| in 15 months | \$156.05 | 4.89% | \$172.00 | 6.17% |
| in 18 months | \$156.87 | 5.44% | \$172.00 | 6.17% |

#### Storefront \$\$/\$F

| Otoron one poron |         |       |         |       |  |  |
|------------------|---------|-------|---------|-------|--|--|
|                  | HOUSTON |       | NORTH   | TEXAS |  |  |
| TIME FRAME       | \$/LB   | Delta | \$/LB   | Delta |  |  |
| Current          | \$92.50 | 0.00% | \$90.00 | 0.00% |  |  |
| in 3 months      | \$93.31 | 0.87% | \$91.00 | 1.11% |  |  |
| in 6 months      | \$94.68 | 2.36% | \$92.50 | 2.78% |  |  |
| in 9 months      | \$95.42 | 3.15% | \$94.00 | 4.45% |  |  |
| in 12 months     | \$97.32 | 5.21% | \$95.00 | 5.55% |  |  |
| in 15 months     | \$98.27 | 6.24% | \$96.00 | 6.66% |  |  |
| in 18 months     | \$99.00 | 7.02% | \$96.50 | 7.22% |  |  |