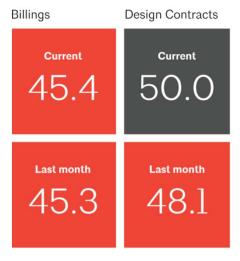

## LINBECK

**BUSINESS INTELLIGENCE** 

ABI January
2024: Business
conditions remain
soft at
architecture firms
to start the year

FEBRUARY 21, 2024

For the second consecutive month, business conditions remained weak at firms in all regions of the country except the Midwest, where modest growth was seen.